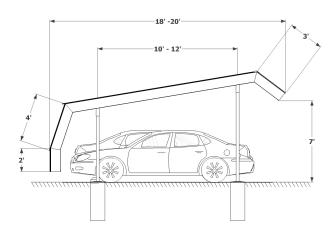

# CARPORT STYLE DOUBLE MANSARD WITH TAIL

#### **DESIGN CRITERIA**

Wind Load: 90 MPH minimum Ground Snow Load: 30 psf minimum All Federal, State and Local codes reviewed.

#### **COLUMNS**

HSS ASTM A-500 Grade B A-500 Coating Options: Primed or Hot Dip Galvanized

#### **BEAMS**

10" deep A-992 Grade 50 Steel. Coating Options: Primed or Hot Dip Galvanized

### **PURLINS**

16 GA. Cold Rolled G-90 Galvanized Steel

#### **ROOFING**

29 GA Roll formed, Exposed Fasteners, Galvanized Steel Panel with Siliconized Polyester or Kynar 500 Factory Applied Finish in a variety of colors with white underside.