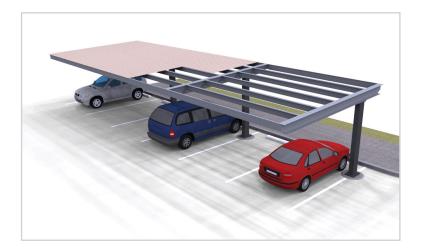

# CARPORT STYLE SINGLE COLUMN SINGLE

## ROOFING

29 GA Roll formed, Exposed Fasteners, Galvanized Steel Panel with Siliconized Polyester or Kynar 500 Factory Applied Finish in a variety of colors with white underside.