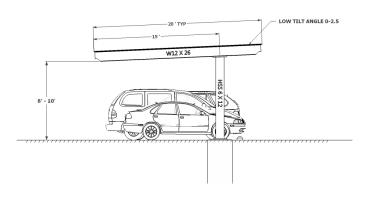

## **DESIGN CRITERIA**

Wind Load: 90 MPH minimum Ground Snow Load: 30 psf minimum All Federal, State and Local codes reviewed.

### COLUMNS

HSS ASTM A-500 Grade B Coating Options: Primed or Hot Dip Galvanized

#### BEAMS

Wide Flange A-992 Grade 50 Steel. Coating Options: Primed or Hot Dip Galvanized

#### PURLINS

16 GA. Cold Rolled G-90 Galvanized Steel

## ROOFING

29 GA Roll formed, Exposed Fasteners, Galvanized Steel Panel with Siliconized Polyester or Kynar 500 Factory Applied Finish in a variety of colors with white underside.