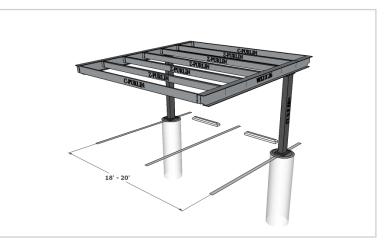

### COLUMNS

HSS ASTM A-500 Grade B Coating Options: Primed or Hot Dip Galvanized

#### BEAMS

Wide Flange A-992 Grade 50 Steel. Coating Options: Primed or Hot Dip Galvanized

#### PURLINS

16 GA. Cold Rolled G-90 Galvanized Steel