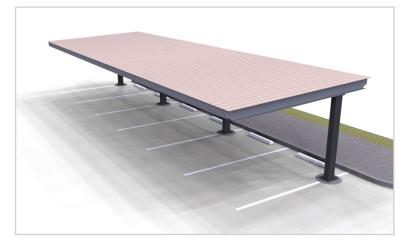

# CARPORT STYLE SINGLE COLUMN SINGLE

## ROOFING

29 GA Roll formed, Exposed Fasteners, Galvanized Steel Panel with Siliconized Polyester or Kynar 500 Factory Applied Finish in a variety of colors with white underside.